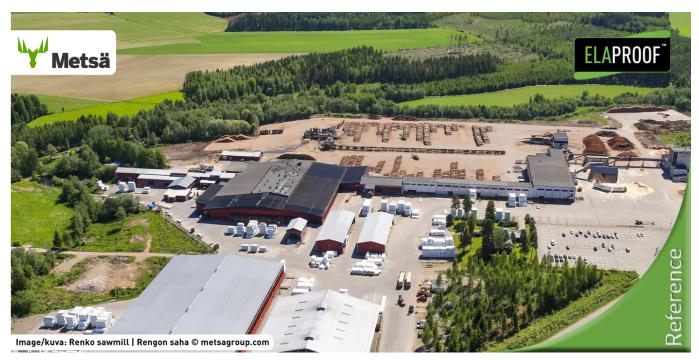

## **Vareinformasjon**

Kunde: Metsä Fiber Oy

**Mål:** Coating Sawmill Drying Chamber **Adresse:** Sahantie 50, Renko, Finland

Materiale: Concrete

Entreprenør: Build Care Oy Tid og sted: 2010 | Renko